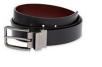

Hoodies, Jackets, Cardigans or sweater vest must be Black, Navy Blue, Light Blue, or Yellow Only

CGMS Bottoms: Khaki, Blue or Black

Young men may wear slacks or shorts. Young ladies may wear slacks, skirts or skorts. Belts: Black or Brown