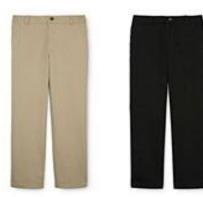

Hoodies, Jackets, Cardigans or sweater vest must be Black, Navy Blue, Light Blue, or Yellow Only

CGMS Bottoms: Khaki, Blue or Black

Young men may wear slacks or shorts. Young ladies may wear slacks, skirts or skorts. Belts: Black or Brown