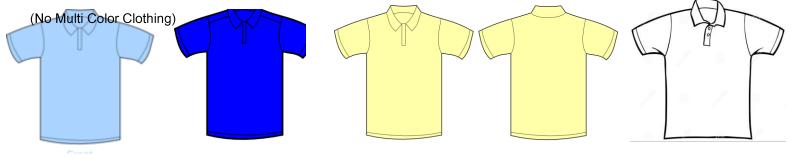

## APPROVED UNIFORM DRESS CODE MANADTORY for the 2015 – 2016 School Year Clear or Mesh Backpack Only

CGMS Tops: Powder or Sky Blue, Navy Blue, Yellow, or White

Shirts are polo or blouses with collar, long or short sleeve, with or without logo