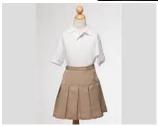

## APPROVED UNIFORM 2017 -2018

**CGMS School Colors: Navy Blue, Carolina Blue, White** 

Polo Shirts or blouses with collar, long or short sleeve, with or without logo All (Outer Wear) Jackets, Coats, Cardigans, Sweaters and Hoodies MUST be in School Colors

Clear Plastic or Mesh Backpack Only

**CGMS Bottoms:** Navy Blue, Khaki, or Black

Young men may wear slacks or shorts. Young ladies may wear slacks, skirts or skorts.

All skirts or skorts must pass the "fingertip test," which means no shorter than 2 inches above the knee.