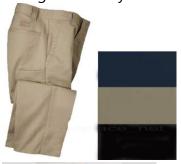

Clear Plastic or Mesh Backpack Only

**CGMS Bottoms:** Navy Blue, Khaki, or Black

Young men may wear slacks or shorts. Young ladies may wear slacks, skirts or skorts.

All skirts or skorts must pass the "fingertip test," which means no shorter than 2 inches above the knee.