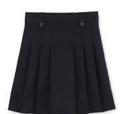

Clear Plastic or Mesh Backpack Only

**CGMS Bottoms:** Navy Blue, Khaki, or Black

Young men may wear slacks or shorts. Young ladies may wear slacks, skirts or skorts.

All skirts or skorts must pass the "fingertip test," which means no shorter than 2 inches above the knee.