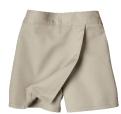

Clear Plastic or Mesh Backpack Only

**CGMS Bottoms:** Navy Blue, Khaki, or Black

Young men may wear slacks or shorts. Young ladies may wear slacks, skirts or skorts.

All skirts or skorts must pass the "fingertip test," which means no shorter than 2 inches above the knee.