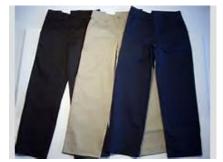

Clear Plastic or Mesh Backpack Only

**CGMS Bottoms:** Navy Blue, Khaki, or Black

Young men may wear slacks or shorts. Young ladies may wear slacks, skirts or skorts.

All skirts or skorts must pass the "fingertip test," which means no shorter than 2 inches above the knee.