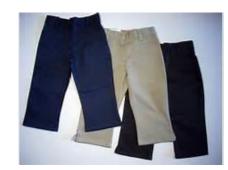

Clear Plastic or Mesh Backpack Only

**CGMS Bottoms:** Navy Blue, Khaki, or Black

Young men may wear slacks or shorts. Young ladies may wear slacks, skirts or skorts.

All skirts or skorts must pass the "fingertip test," which means no shorter than 2 inches above the knee.